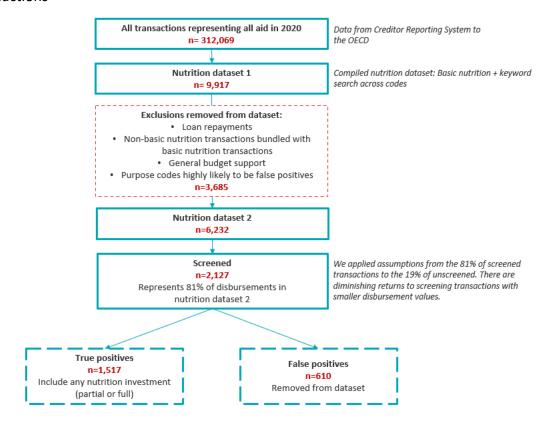

|  |  |
| Month report published             | September 2022                                                                                                                                                                                                                                                                                  |  |  |
| Month report published             | September 2022                                                                                                                                                                                                                                                                                  |  |  |

## Figure S1. Screening process flow chart

## n=number of transactions



Table S2. WHA priority interventions by disbursement value

| WHA priority intervention       | USD disbursed (2015<br>USD, millions) |  |
|---------------------------------|---------------------------------------|--|
| Treatment of acute malnutrition | \$570                                 |  |
| Fortification of staples        | \$26                                  |  |
| Micronutrient supplementation   | \$154                                 |  |
| Behavior change communication   | \$284                                 |  |
| Diet-related NCD prevention     | \$6                                   |  |
| Above-service delivery          | \$561                                 |  |

Table S3. Donor disbursements to Research and Data (RnD) by category

| RnD Category